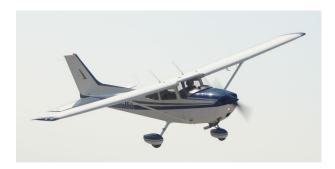

## **Q** Flyers LLC

No Damage History

**IFR** 

## 1971 Cessna 172L - N3862Q - Membership

Hangared at AFI – Fullerton Municipal Airport
Last 20% Share Available – \$13,500
Monthly Fixed Expense \$140 – Hourly Rate Dry \$30 (Tach)

5,700 Hours Total Airframe Time – 150 Hours Since Top Engine Overhaul All Airworthiness Directives (ADs) Complied

LY-CON Cylinders & Power Flow Exhaust Headers, (CHT & EGT)

Approximately 170 HP (20HP Over Stock Lycoming 0-320-E2D) Apollo SL15M Communication Panel with Three Light Marker

Garmin 430W NAVCOM (GPS/WAAS) & VOR/ILS (FAA Form 8130)

Garmin GTX345 Transponder (ADS-B Out & In), AHRS & Static Air

Displays Traffic & Weather & can be paired with two iPads King KX-155 NAVCOM VOR/ILS, 25 kHz increments (FAA Form 8130)